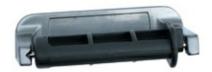

## **ML820**

Single Toilet Roll Holder

## **Specification**

| Material          | Enamel Baked Aluminium<br>Single Mould ABS Holder with<br>Stainless Steel Pins & Spring           |
|-------------------|---------------------------------------------------------------------------------------------------|
| Finish            | Grey Enamel Frame, Grey Holder                                                                    |
| Mounting          | Surface Mount Visible Fix                                                                         |
| Capacity          | Holds one standard toilet roll                                                                    |
| Also<br>Available | ML825: Holds two standard toilet rolls                                                            |
| Features          | Restricted Feed<br>Tamper Resistant Holder                                                        |
| Note              | $^{st}$ This unit is accessible compliant when installed in accordance with AS1428.1. guidelines. |