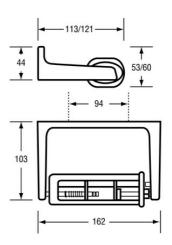

## **ML820**

Single Toilet Roll Holder

## **Specification**

| Material          | Enamel Baked Aluminium<br>Single Mould ABS Holder with<br>Stainless Steel Pins & Spring           |
|-------------------|---------------------------------------------------------------------------------------------------|
| Finish            | Grey Enamel Frame, Grey Holder                                                                    |
| Mounting          | Surface Mount Visible Fix                                                                         |
| Capacity          | Holds one standard toilet roll                                                                    |
| Also<br>Available | ML825: Holds two standard toilet rolls                                                            |
| Features          | Restricted Feed<br>Tamper Resistant Holder                                                        |
| Note              | $^{st}$ This unit is accessible compliant when installed in accordance with AS1428.1. guidelines. |